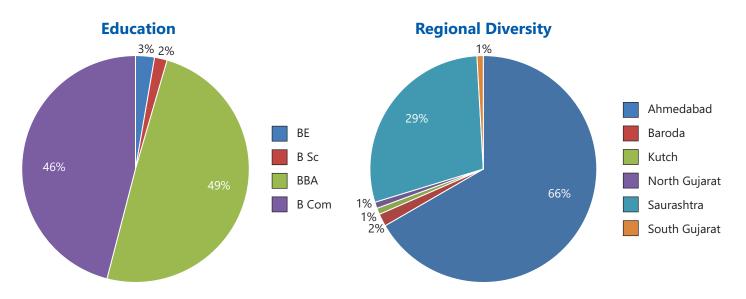

erred dates.



The job and offer details are announced to the students, along with any other information furnished by company/ organization.

Interested students show their willingness to appear for the recruitment process of a company by registering at the Placement Office.

> Placement Office allots dates in consultation with the company for conducting Pre-Placement Talk (PPT) and campus interviews.

Company visits the campus on the allotted date/s and conduct Written Test and/or GD/Case Discussion and/or Personal Interview according to their recruitment process.

> 8. The company/organization is required to furnish the final list of students selected during the recruitment process and issue a copy of Offer Letter on successful selection of candidate/s.



# **Batch Profile: Finance**



# **Career Aspiration**



# Finance



### **ARPIT VORA** (21)

BE (Mechanical)

Summer Project : Cusomer behaviour towards POS machine & overdraft facility linked POS in Bhavnagar & Junagadh At State Bank Of India

**Comprehensive Project** : Analytical & Technical Analyses of Automobile Sector

#### 9408376662, 9426253366

#### arpit.nrmba14@gmail.com

Honesty is what he believes in. This person is hardworking and likes to take challenges and risks.

#### **DEVANG MAJITHIYA** (22)

BE (Production)

Summer Project : To study about the Times Group's magazine in the Ahmedabad market At The Times Of India

**Comprehensive Project** : Analytical & Technical Analyses of Automobile Sector

9033909408, 9227978006

devangmajithiya@gmail.com

This person has positive attitude and self-confidenc