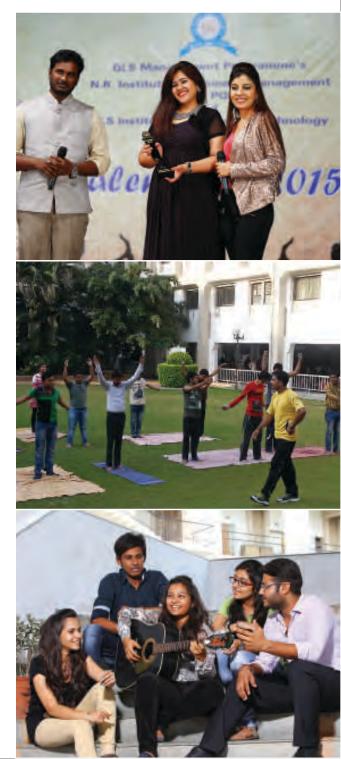

# Learners' Activities

Student Activity Committee (SAC) is abstracted keeping the cut throat competition in the present times. This committee recognizes the veiled potential of the learner, fosters it and pictures it to the correct dais for the name and fame needed for their career. This committee gives an opportunity to the student's to excel out the campus and in return insert a feather to the institute cape. This caliber has been confirmed by the students by winning seven trophies and medals in state and national level competitions in last academic year.

### **Yoga and Meditation**

Healthy mind in a healthy body is quote, which remains true to the date and generations to come. But growing level of stress and anxiety has left neither of 'em in a better state. So we at GLS took a thought and organized a Yoga Camp for our students, where they learn the various techniques of Yoga and Meditation, to stay prepared for the situations which might land them in stress. Yoga exercises are believed to have a strengthening effect on the nervous system through its non-tiring physiological activities that bring about poise of body and mind. The institutes believe that students should indulge themselves in this Indian practice of de-stressing the body, mind and soul. After all, precaution is better than cure.