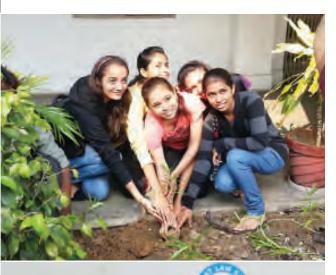

### **Go Green – Tree Plantation Drive**

When the whole world is discussing measures to counter climate change how can GLS remain behind on such a thing. Go Green is an initiative of GLS Management programme where the members of the GLS family come together to plant saplings. As these saplings turn into trees, they not only give us shade, but also fruit and better air to breathe. Growing trees is not only nurturing nature but also giving a healthy tomorrow to our forth coming generations. So we made this a part of our curriculum.