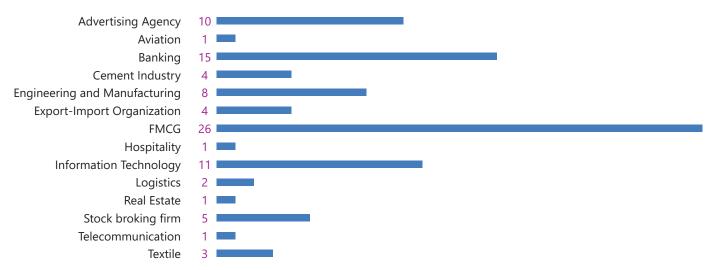

# Synergy with Corporate

GLS- MBA has been able to attract corporate mentors from the entire corporate spectrum to interact with the students. The business insights gained during these interactions ensure the overall development of the participants and strengthen their understanding to take up managerial positions in the corporate world.